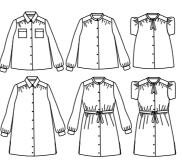

**Louise Mum**Blouse or dress (34-46)

Ida Mum Blouse or dress (34-46)

**Sakura**Blouse or dress (32-52)

**Zanzibar**Top or dress (32-52)

**Léna Mum** Blouse or dress (34-46)

Alex Mum Blouse or dress (34-46)