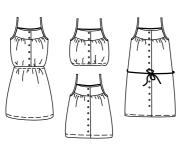

**Elona Mum** Blouse or dress (34-46)

**Sifnos**Blouse or dress (32-52)

Anna Mum Dress (34-46)

**Toronto** Dress (32-52)

Marieke Mum Jumpsuit, playsuit or dress (34-46)

Lyon
Overalls (32-52)

**Singapour** Trousers and shorts (32-52)