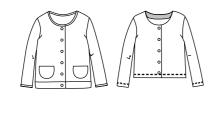

## Our patterns

Rabat Vest (32-52)

Vic Mum Cardigan (34-46)

Irma Mum Cardigan or vest (34-46)

Masha Mum Sweater or cardigan

Vancouver
Sweatshirt (32-52)

**Jasmin Mum** Sweatshirt or dress (34-46)

Lobelia T-shirt (32-52)