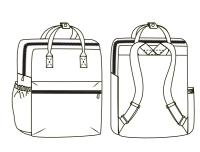

**Seattle** Leggings / jegging (32-52)

Belle Mum Underwear (34-46)

**Voyage** Vanity case and bag

**Eugène**Backpack and shoulder bag