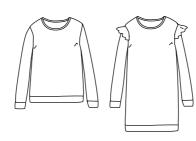

## Our patterns

Rabat Vest (32-52)

Vic Mum Cardigan (34-46)

Irma Mum Cardigan or vest (34-46)

Masha Mum Sweater or cardigan

Vancouver
Sweatshirt (32-52)

**Jasmin Mum** Sweatshirt or dress (34-46)

Lobelia T-shirt (32-52)