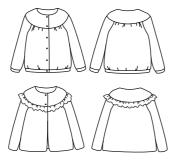

**Elona Mum** Blouse or dress (34-46)

**Sifnos**Blouse or dress (32-52)

Anna Mum Dress (34-46)

**Toronto** Dress (32-52)

Marieke Mum Jumpsuit, playsuit or dress (34-46)

Lyon
Overalls (32-52)

**Singapour** Trousers and shorts (32-52)