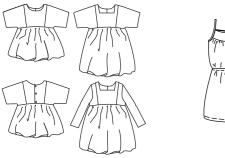

**Louise Mum**Blouse or dress (34-46)

Ida Mum Blouse or dress (34-46)

**Sakura**Blouse or dress (32-52)

**Zanzibar**Top or dress (32-52)

**Léna Mum** Blouse or dress (34-46)

Alex Mum Blouse or dress (34-46)