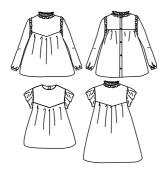

**Louise Mum**Blouse or dress (34-46)

Ida Mum Blouse or dress (34-46)

**Sakura**Blouse or dress (32-52)

**Zanzibar**Top or dress (32-52)

**Léna Mum** Blouse or dress (34-46)

Alex Mum Blouse or dress (34-46)