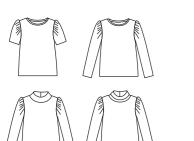

**Seattle** Leggings / jegging (32-52)

Belle Mum Underwear (34-46)

**Voyage** Vanity case and bag

**Eugène**Backpack and shoulder bag