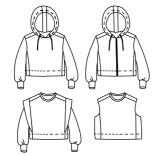

## Our patterns

Rabat Vest (32-52)

Vic Mum Cardigan (34-46)

Irma Mum Cardigan or vest (34-46)

Masha Mum Sweater or cardigan

Vancouver
Sweatshirt (32-52)

**Jasmin Mum** Sweatshirt or dress (34-46)

Lobelia T-shirt (32-52)