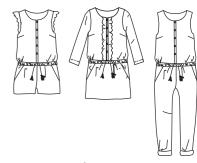

**Elona Mum** Blouse or dress (34-46)

**Sifnos**Blouse or dress (32-52)

Anna Mum Dress (34-46)

**Toronto** Dress (32-52)

Marieke Mum Jumpsuit, playsuit or dress (34-46)

Lyon
Overalls (32-52)

**Singapour** Trousers and shorts (32-52)