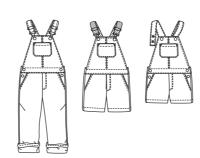

**Elona Mum** Blouse or dress (34-46)

**Sifnos**Blouse or dress (32-52)

Anna Mum Dress (34-46)

**Toronto** Dress (32-52)

Marieke Mum Jumpsuit, playsuit or dress (34-46)

Lyon
Overalls (32-52)

**Singapour** Trousers and shorts (32-52)