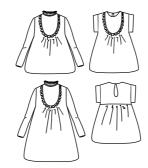

**Louise Mum**Blouse or dress (34-46)

Ida Mum Blouse or dress (34-46)

**Sakura**Blouse or dress (32-52)

**Zanzibar**Top or dress (32-52)

**Léna Mum** Blouse or dress (34-46)

Alex Mum Blouse or dress (34-46)