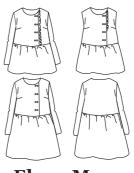

**Elona Mum** Blouse or dress (34-46)

**Sifnos**Blouse or dress (32-52)

Anna Mum Dress (34-46)

**Toronto** Dress (32-52)

Marieke Mum Jumpsuit, playsuit or dress (34-46)

Lyon
Overalls (32-52)

**Singapour** Trousers and shorts (32-52)