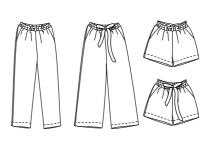

**Elona Mum** Blouse or dress (34-46)

**Sifnos**Blouse or dress (32-52)

Anna Mum Dress (34-46)

**Toronto** Dress (32-52)

Marieke Mum Jumpsuit, playsuit or dress (34-46)

Lyon
Overalls (32-52)

**Singapour** Trousers and shorts (32-52)