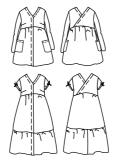

**Louise Mum**Blouse or dress (34-46)

Ida Mum Blouse or dress (34-46)

**Sakura**Blouse or dress (32-52)

**Zanzibar**Top or dress (32-52)

**Léna Mum** Blouse or dress (34-46)

Alex Mum Blouse or dress (34-46)

**Elona Mum** Blouse or dress (34-46)

**Sifnos**Blouse or dress (32-52)

Anna Mum Dress (34-46)

**Toronto** Dress (32-52)

Marieke Mum Jumpsuit, playsuit or dress (34-46)

Lyon
Overalls (32-52)

**Singapour** Trousers and shorts (32-52)