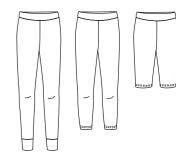

**Seattle** Leggings / jegging (32-52)

Belle Mum Underwear (34-46)

**Voyage** Vanity case and bag

**Eugène**Backpack and shoulder bag