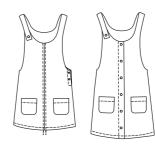

**Elona Mum** Blouse or dress (34-46)

**Sifnos**Blouse or dress (32-52)

Anna Mum Dress (34-46)

**Toronto** Dress (32-52)

Marieke Mum Jumpsuit, playsuit or dress (34-46)

Lyon
Overalls (32-52)

**Singapour** Trousers and shorts (32-52)