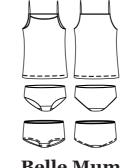

**Seattle** Leggings / jegging (32-52)

Belle Mum Underwear (34-46)

**Voyage** Vanity case and bag

**Eugène**Backpack and shoulder bag