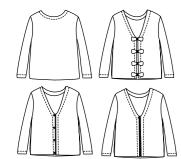

**Louise Mum**Blouse or dress (34-46)

Ida Mum Blouse or dress (34-46)

**Sakura**Blouse or dress (32-52)

**Zanzibar**Top or dress (32-52)

**Léna Mum** Blouse or dress (34-46)

Alex Mum Blouse or dress (34-46)